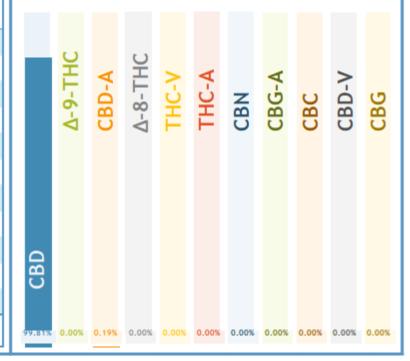

## Cannabinoids By Weight:

|              |       | _     |
|--------------|-------|-------|
| Cannabinoids | mg/g  | %     |
| CBD          | 53.63 | 5.36% |
| Δ-9-THC      | ND    | ND    |
| CBD-A        | 0.10  | 0.01% |
| Δ-8-THC      | ND    | ND    |
| THC-V        | ND    | ND    |
| THC-A        | ND    | ND    |
| CBN          | ND    | ND    |
| CBG-A        | ND    | ND    |
| CBC          | ND    | ND    |
| CBD-V        | ND    | ND    |
| CBG          | ND    | ND    |
| Total mg/g   | 53.73 |       |

## Percentage of Total Cannabinoids

- This report is digitally signed and will only be considered valid if the signature is intact.
- This report may not be published without the consent of Botanica Testing Inc.
- This report shall not be reproduced without written approval from Botanica Testing Inc.
- Results relate only to the material and batch number analyzed.
  - Total THC = (THC-A\*0.877)+THC Total CBD = (CBD-A\*0.877)+CBD