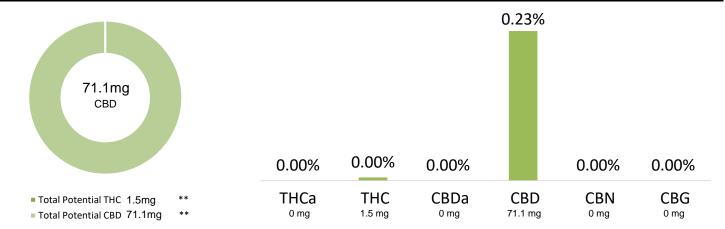

## **CANNABINOID** PROFILE

\*\* Total Potential THC/CBD is calculated using the following formulas to take into account the loss of a carboxyl group during decarboxylation step. Total THC = THC + (THCa \*(0.877)) and Total CBD = CBD + (CBDa \*(0.877))

% = % (w/w) = Percent (Weight of Analyte / Weight of Product)