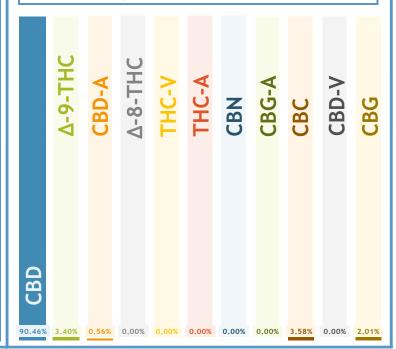

## Cannabinoids By Weight:

| Cannabinoids | mg/g  | %     |
|--------------|-------|-------|
| CBD          | 31.91 | 3.19% |
| Δ-9-THC      | 1.20  | 0.12% |
| CBD-A        | 0.20  | 0.02% |
| Δ-8-THC      | ND    | ND    |
| THC-V        | NT    | NT    |
| THC-A        | ND    | ND    |
| CBN          | ND    | ND    |
| CBG-A        | ND    | ND    |
| CBC          | 1.26  | 0.13% |
| CBD-V        | ND    | ND    |
| CBG          | 0.71  | 0.07% |
| Total mg/g   | 35.28 |       |

## Percentage of Total Cannabinoids

- This report is digitally signed and will only be considered valid if the signature is intact.
- This report may not be published without the consent of Botanica Testing Inc.
- This report shall not be reproduced without written approval from Botanica Testing Inc.
- Results relate only to the material and batch number analyzed.
  - Total THC = (THC-A\*0.877)+THC Total CBD = (CBD-A\*0.877)+CBD